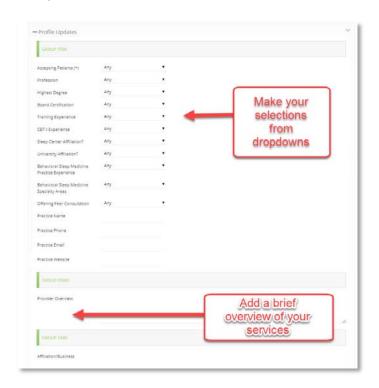

Step 3: Open Profile Updates via Dropdown Menu Icon

Step 3: Make Your Selections and add a brief overview

Affiration/Business

Enter your business/organization name

Publications & Citations

Add info on your published works & citations