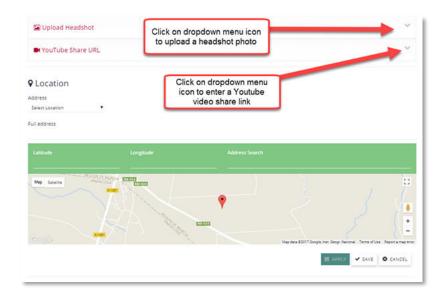

Step 3: Open Profile Updates via Dropdown Menu Icon

Step 3: Make Your Selections and add a brief overview

Affiration/Business

Enter your business/organization name

Publications & Citations

Add info on your published works & citations

Step 7: Uploading Headshot Photo

Step 8: Add an Organization/Business Video from YouTube

Step 9: Add Your Organization/Business Address

Step 10: Enter Save to Save Your Profile

Congratulations you have uploaded a profile!