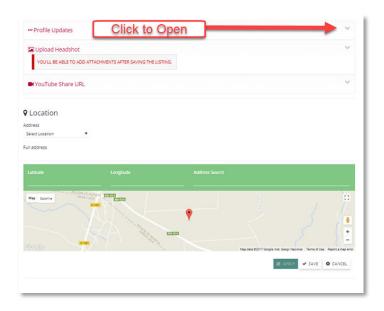

Step 3: Open Profile Updates via Dropdown Menu Icon

Step 3: Make Your Selections and add a brief overview

Affiration/Business

Enter your business/organization name

Publications & Citations

Add info on your published works & citations

Language

Address Search

Step 4: Add additional information

Step 5: Upload headshot photos & YouTube Videos

(Please Note – You must save your profile before you can upload your image)

Step 6: Professional Headshot Photo Recommendation

Step 7: Uploading Headshot Photo

Step 8: Add an Organization/Business Video from YouTube

Step 9: Add Your Organization/Business Address

Step 10: Enter Save to Save Your Profile

Congratulations you have uploaded a profile!