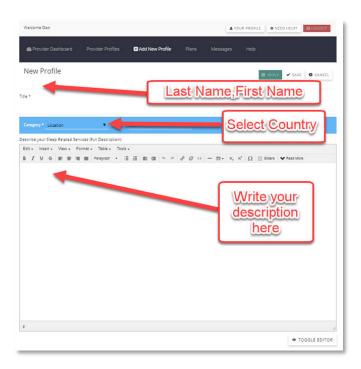

## Penn Sleep Directory Profile Instructions

Step 1: Review Your Dashboard & Add Profile

Your dashboard will provide a view of traffic visiting your profile page.

Step 2: Add Your Name/Select Country and add a Full Profile Description