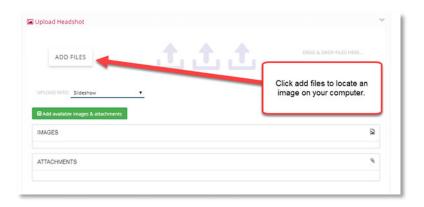

Step 7: Uploading Headshot Photo

Step 8: Add an Organization/Business Video from YouTube

Step 9: Add Your Organization/Business Address

Step 10: Enter Save to Save Your Profile

Congratulations you have uploaded a profile!