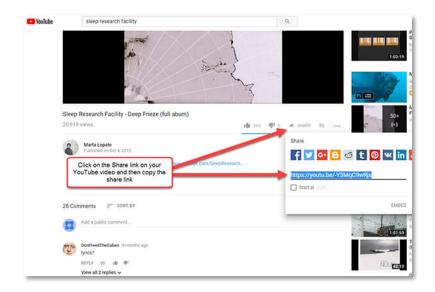

Step 7: Uploading Headshot Photo

Step 8: Add an Organization/Business Video from YouTube

Step 9: Add Your Organization/Business Address

Step 10: Enter Save to Save Your Profile

Congratulations you have uploaded a profile!