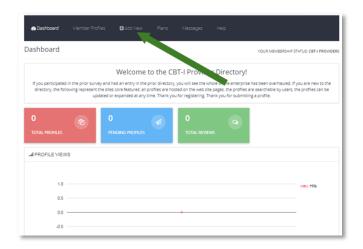

## Penn Sleep Directory Profile Instructions

Step 1: Review Your Dashboard & Add Profile

Your dashboard will provide a view of traffic visiting your profile page.

Step 2: Add Your Name/Select Country and add a Full Profile Description