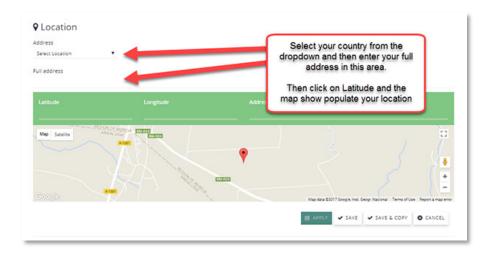

Other Comments

Additional Comments you would like to include

Publication

Address

Select Location

Address

Select Location

Full address

Language

Address Search

Step 4: Add additional information

Step 5: Upload headshot photos & YouTube Videos

(Please Note – You must save your profile before you can upload your image)

Step 6: Professional Headshot Photo Recommendation

Step 7: Uploading Headshot Photo

Step 8: Add an Organization/Business Video from YouTube

Step 9: Add Your Organization/Business Address

Step 10: Enter Save to Save Your Profile

Congratulations you have uploaded a profile!